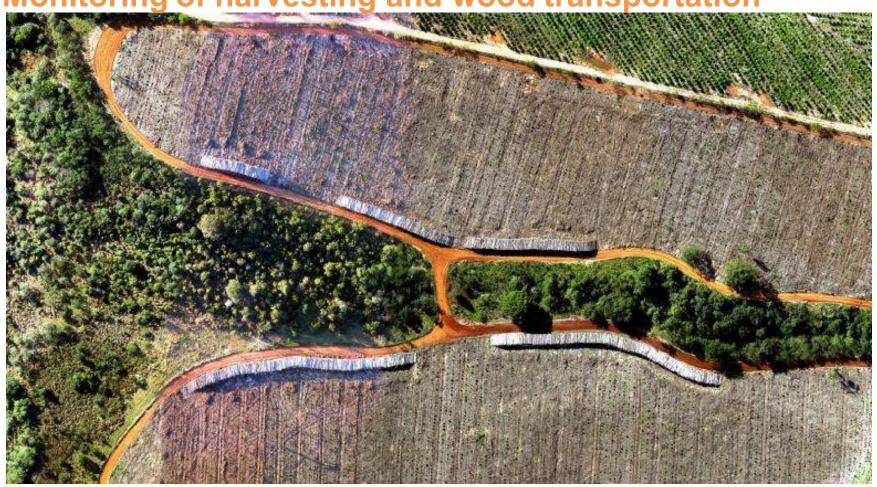

## eBee – Applications: Forestry

Monitoring of harvesting and wood transportation