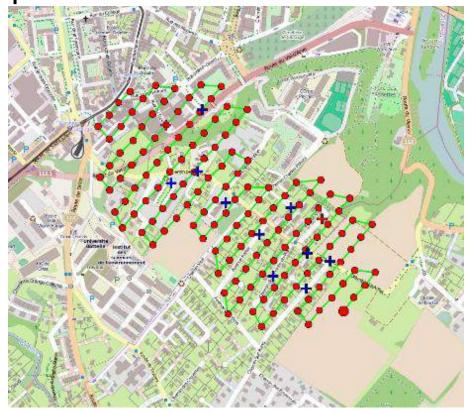

### eBee – Applications: Surveying

Flight according to road pattern...

... and wind direction!

Resolution: 4 cm

Flight altitude: 130 m

19 strips, 147 images

Overlap: 70%(along & across)

### eBee – Applications: Surveying

12 GCP (Ground Control Points) signalised,
 10 usable. High accuracy requirements.