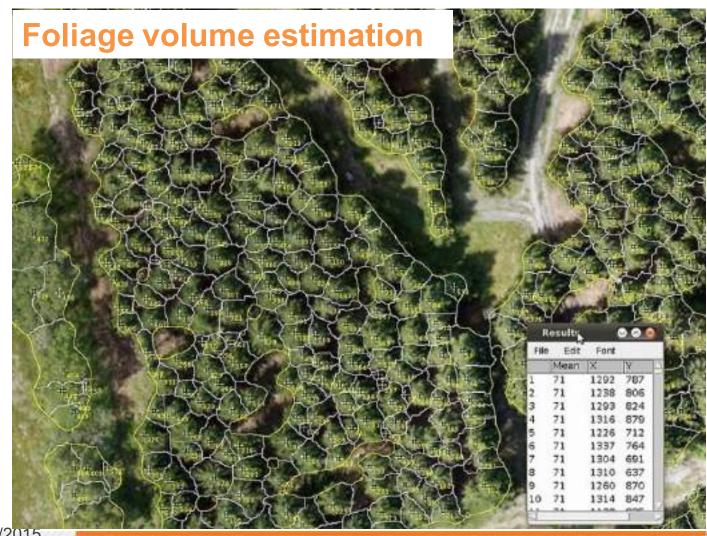

## eBee – Applications: Forestry

ebee - Applications. Forestry

## eBee – Applications: Forestry