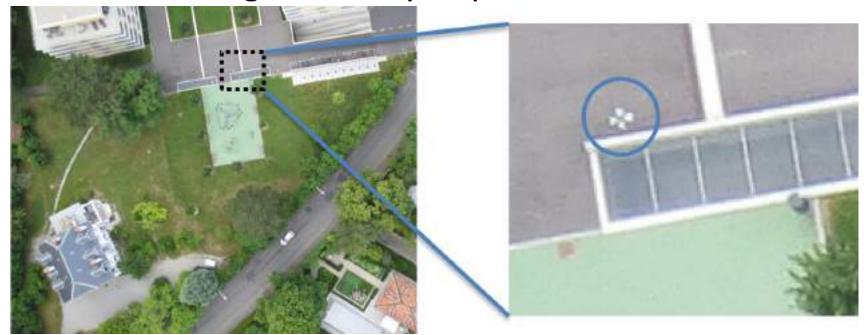

### eBee – Applications: Surveying

12 GCP (Ground Control Points) signalised,
 10 usable. High accuracy requirements.