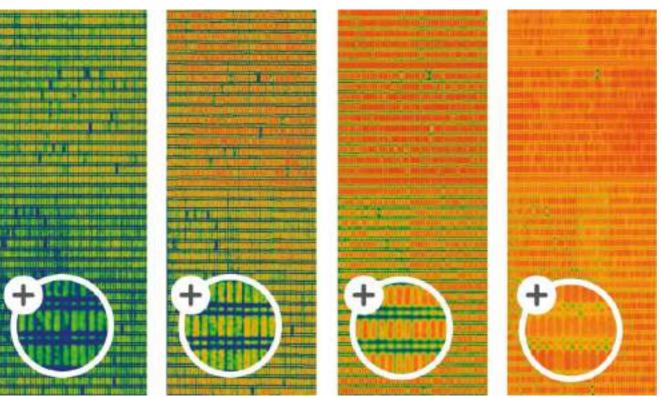

### eBee – Applications: Agriculture

- Multiple Sensors to analyze the health of crops
- Provides the fastest scouting results
- Compatibility with 3<sup>rd</sup> party Agricultural software, such as "Ag Leader SMS Mobile"
- Fase of use
- Measurable return as part of integrated solution

### eBee – Applications: Agriculture

Plant counting