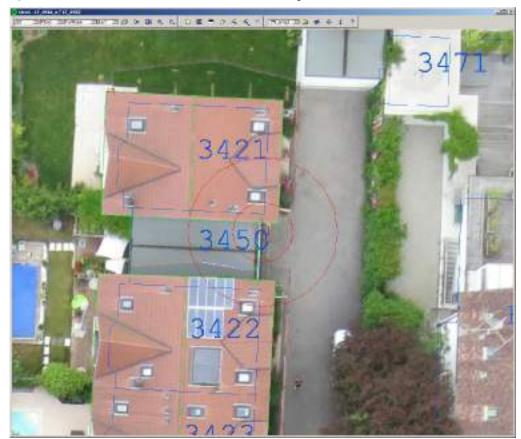

### eBee – Applications: Surveying

Superimposition of Cadastre (blue, 2D) and roofs (green, 3D) over a true orthophoto (no building leaning)