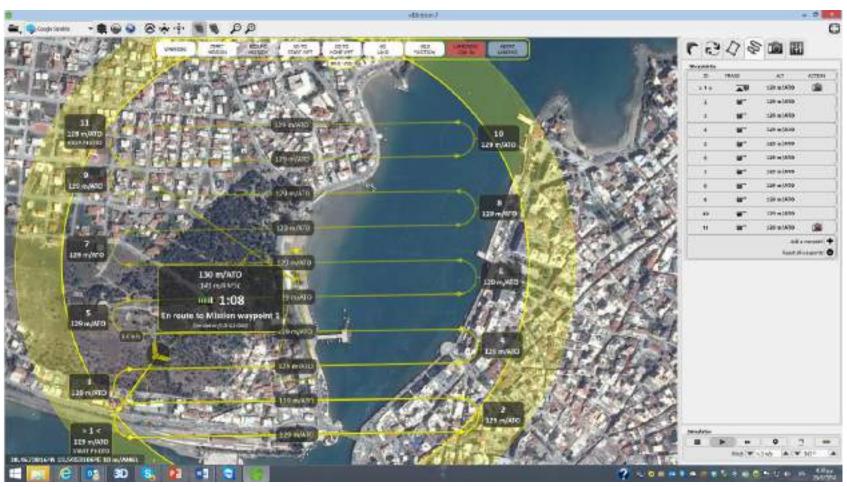

### eBee Flight Planning - eMotion

- Auto flight planning in a given area
- Adjust flight lines according to DSM
- Flight simulator
- Real time flight monitoring, bi-directional communication

Multi drone operation

### eBee – Applications: Surveying

Flight according to road pattern...

... and wind direction!

Resolution: 4 cm

Flight altitude: 130 m

19 strips, 147 images

Overlap: 70%(along & across)