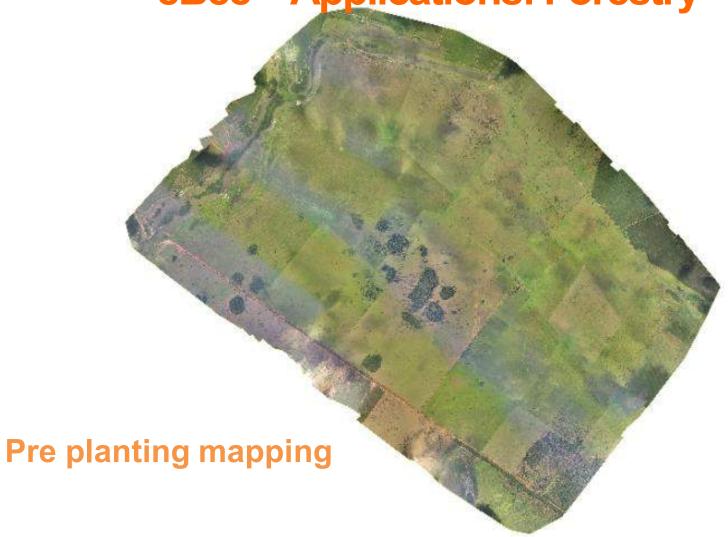

130 m

19 strips, 147 images

Overlap: 70%(along & across)





### eBee – Applications: Surveying

12 GCP (Ground Control Points) signalised,
 10 usable. High accuracy requirements.





### eBee – Applications: Surveying

Superimposition of Cadastre (blue, 2D) and roofs (green, 3D) over a true orthophoto (no building leaning)





# eBee - Applications: Surveying





### eBee – Applications: Agriculture

- Multiple Sensors to analyze the health of crops
- Provides the fastest scouting results
- Compatibility with 3<sup>rd</sup> party Agricultural software, such as "Ag Leader SMS Mobile"
- Fase of use
- Measurable return as part of integrated solution





### eBee – Applications: Agriculture







Plant counting



# eBee – Applications: Agriculture





eBee - Applications: Forestry





## eBee – Applications: Forestry

ebee - Applications. Forestry





# eBee - Applications: Forestry



**Survival analysis** 





## eBee – Applications: Forestry

Monitoring of harvesting and wood transportation





## eBee – Applications: Forestry





# eBee – Applications: Environmental Monitoring





# eBee – Applications: Environmental Monitoring

Forest fire case study





# eBee - Applications: Mining







# eBee – Applications: Thermal Inspection





### eBee – Applications: Thermal Inspection



22/05/2015

42



### eBee – Applications: Thermal Inspection