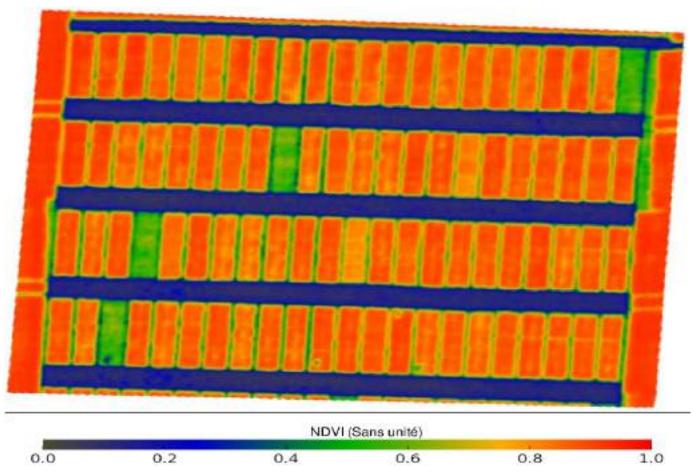

### eBee – Applications: Agriculture

- Multiple Sensors to analyze the health of crops
- Provides the fastest scouting results
- Compatibility with 3<sup>rd</sup> party Agricultural software, such as "Ag Leader SMS Mobile"
- Fase of use
- Measurable return as part of integrated solution