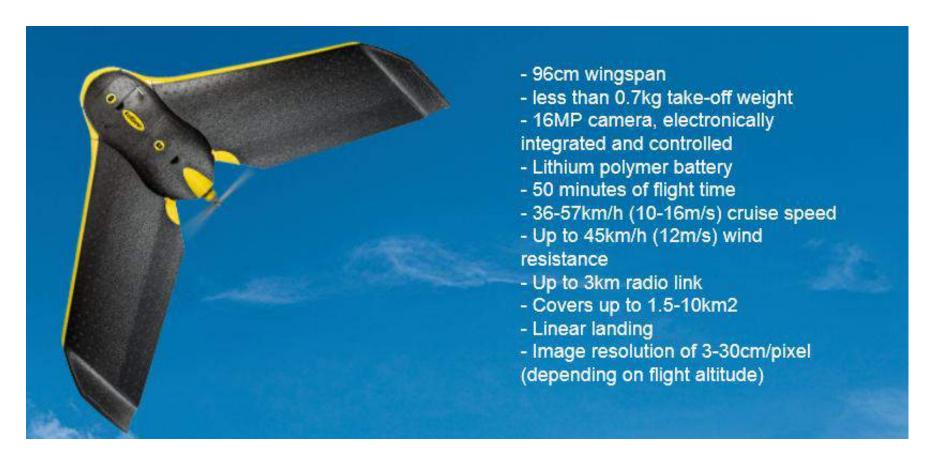

### The Use of UAS in modern field work

SplitRS 2015, Thessaloniki, GREECE







### eBee by senseFly

Swiss-made UAV

Fully autonomous flight



- Mapping, GIS, Surveying
- Precision Agriculture
- Environmental monitoring
- Volume measures









## eBee - Parts of the system

The drone eMotion Postflight Terra 3D





#### eBee - The models



eBee-RTK
 The survey grade drone



eBee
 The professional mapping drone

eBee AgThe precision agriculture drone



## eBee - Technical specifications





## eBee - Technical specifications





#### eBee - What's in the box





## eBee - Unique features

- Fully autonomous use no flying skills required
- Take off from your hands
- Land with a touchdown accuracy of 5m
- Oblique images
- Unlimited take offs and lands (no service book or retrofits needed)
- Ground proximity sensor
- Pitot sensor











### eBee - Unique features

- Cutting edge processing software by Pix4D
  - 3D point cloud, TIN, DSM,
    Othomosaics, reflectance maps etc
- Ability to monitor up to 10 drones with a simple laptop using traffic monitoring algorithms
- Safe to operate: flexible foam construction, 700g











### eBee extra camera payloads





### eBee extra camera payloads





### eBee extra camera payloads





### eBee extra camera payloads