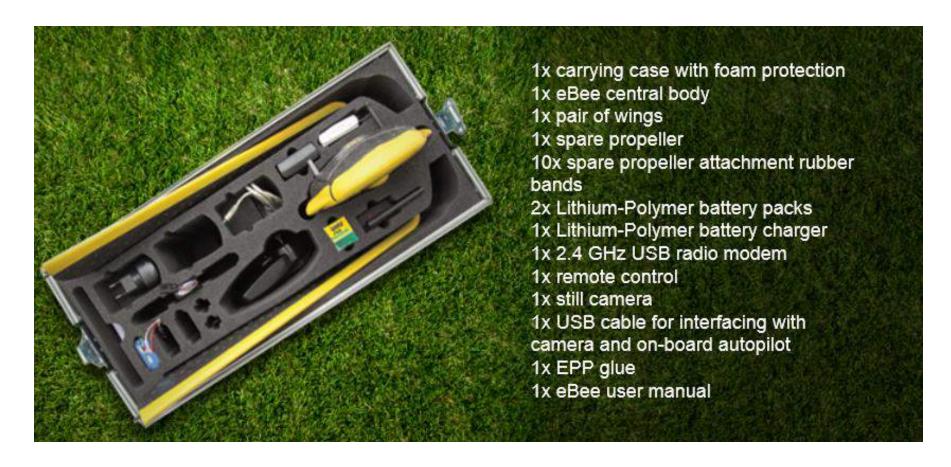

### The Use of UAS in modern field work

SplitRS 2015, Thessaloniki, GREECE







### eBee by senseFly

Swiss-made UAV

Fully autonomous flight



- Mapping, GIS, Surveying
- Precision Agriculture
- Environmental monitoring
- Volume measures









## eBee - Parts of the system

The drone eMotion Postflight Terra 3D





#### eBee - The models



eBee-RTK
 The survey grade drone



eBee
 The professional mapping drone

eBee AgThe precision agriculture drone



## eBee - Technical specifications





## eBee - Technical specifications





#### eBee - What's in the box





## eBee - Unique features

- Fully autonomous use no flying skills required
- Take off from your hands
- Land with a touchdown accuracy of 5m
- Oblique images
- Unlimited take offs and lands (no service book or retrofits needed)
- Ground proximity sensor
- Pitot sensor











### eBee - Unique features

- Cutting edge processing software by Pix4D
  - 3D point cloud, TIN, DSM,
    Othomosaics, reflectance maps etc
- Ability to monitor up to 10 drones with a simple laptop using traffic monitoring algorithms
- Safe to operate: flexible foam construction, 700g











### eBee extra camera payloads





### eBee extra camera payloads





### eBee extra camera payloads





### eBee extra camera payloads





### eBee extra camera payloads





### eBee Flight Planning - eMotion

-