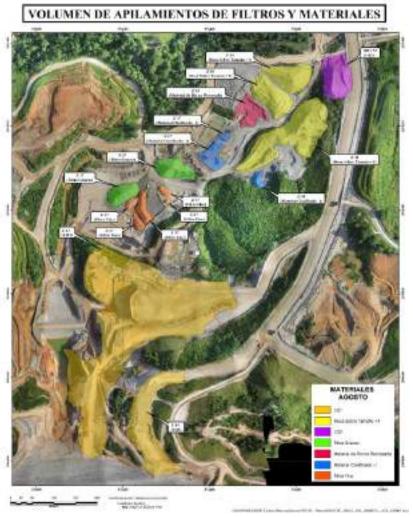

sors to analyze the health of crops
- Provides the fastest scouting results
- Compatibility with 3<sup>rd</sup> party Agricultural software, such as "Ag Leader SMS Mobile"
- Fase of use
- Measurable return as part of integrated solution





### eBee – Applications: Agriculture







Plant counting



# eBee – Applications: Agriculture





eBee - Applications: Forestry





## eBee – Applications: Forestry

ebee - Applications. Forestry





# eBee - Applications: Forestry



**Survival analysis** 





## eBee – Applications: Forestry

Monitoring of harvesting and wood transportation





## eBee – Applications: Forestry





# eBee – Applications: Environmental Monitoring





# eBee – Applications: Environmental Monitoring

Forest fire case study





# eBee - Applications: Mining







# eBee – Applications: Thermal Inspection





### eBee – Applications: Thermal Inspection



22/05/2015

42



### eBee – Applications: Thermal Inspection