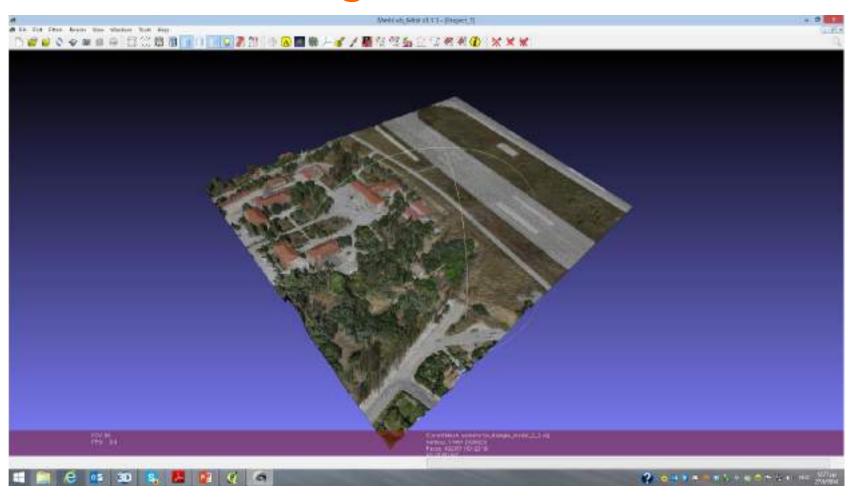

anning in a given area
- Adjust flight lines according to DSM
- Flight simulator
- Real time flight monitoring, bi-directional communication



Multi drone operation





#### eBee - eMotion software





#### eBee - eMotion software





### eBee - eMotion software





### eBee – Postflight Terra 3D

- Flight Data processing Software
  - 3D PointCloud
  - Othomosaics
  - TIN and Mesh
  - DSM / DTM (Point cloud classification)
  - Reflectance Maps
  - Index Calculator (eg. NDVI)
  - Contours



Postflight Terra 3D + eBee

Postflight Terra 3D can be downloaded for eBee at no extra charge.



### eBee – Postflight Terra 3D Point Cloud





## eBee – Postflight Terra 3D Contour lines



22/05/2015

21



### eBee - Postflight Terra 3D True ortho





### eBee – Postflight Terra 3D 3D Model





# eBee – Postflight Terra 3D TIN





# eBee – Postflight Terra 3D DSM





### eBee – Applications: Surveying

Flight according to road pattern...

... and wind direction!

Resolution: 4 cm

Flight altitude: 130 m

19 strips, 147 images

Overlap: 70%(along & across)





### eBee – Applications: Surveying

12 GCP (Ground Control Points) signalised,
 10 usable. High accuracy requirements.





### eBee – Applications: Surveying

Superimposition of Cadastre (blue, 2D) and roofs (green, 3D) over a true orthophoto (no building leaning)





# eBee - Applications: Surveying





### eBee – Applications: Agriculture

- Multiple Sensors to analyze the health of crops
- Provides the fastest scouting results
- Compatibility with 3<sup>rd</sup> party Agricultural software, such as "Ag Leader SM