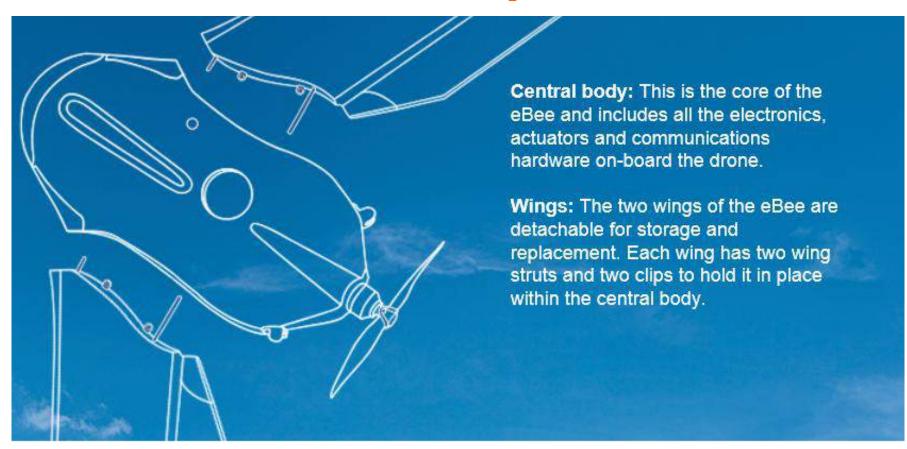

### The Use of UAS in modern field work

SplitRS 2015, Thessaloniki, GREECE







### eBee by senseFly

Swiss-made UAV

Fully autonomous flight



- Mapping, GIS, Surveying
- Precision Agriculture
- Environmental monitoring
- Volume measures









## eBee - Parts of the system

The drone eMotion Postflight Terra 3D





#### eBee - The models



eBee-RTK
 The survey grade drone



eBee
 The professional mapping drone

eBee AgThe precision agriculture drone



## eBee - Technical specifications





## eBee - Technical specifications





#### eBee - What's in the box





## eBee - Unique features

- Fully autonomous use no flying skills required
- Take off from your hands
- Land with a touchdown accuracy of 5m
- Oblique images
- Unlimited take offs and lands (no service book or retrofits needed)
- Ground proximity sensor
- Pitot sensor











### eBee - Unique features

- Cutting edge processing software by Pix4D
  - 3D point cloud, TIN, DSM,
    Othomosaics, reflectance maps etc
- Ability to monitor up to 10 drones with a simple laptop using traffic monitoring algorithms
- Safe to operate: flexible foam construction, 700g











### eBee extra camera payloads





### eBee extra camera payloads





### eBee extra camera payloads





### eBee extra camera payloads





### eBee extra camera payloads





###