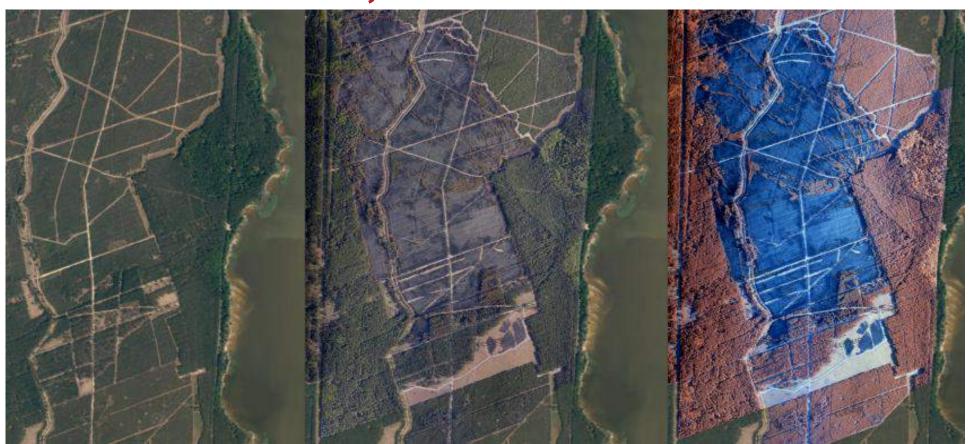

# eBee - Applications: Forestry

**Survival analysis** 

## eBee – Applications: Forestry

Monitoring of harvesting and wood transportation

## eBee – Applications: Forestry