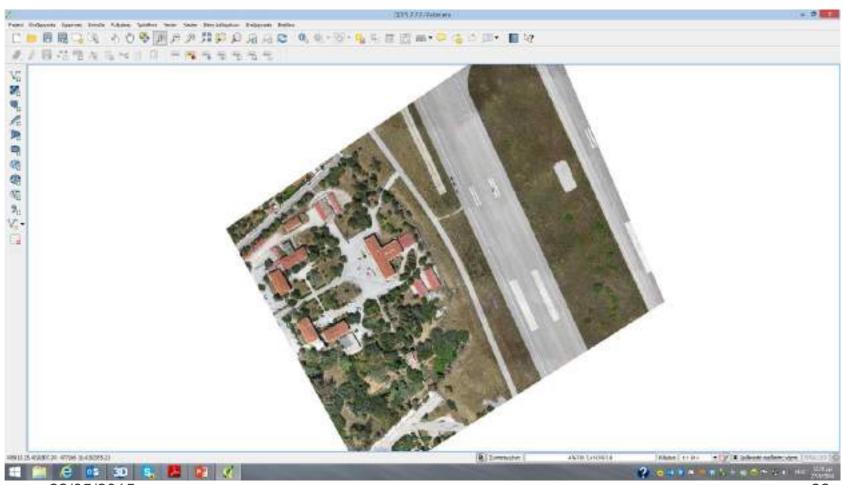

e Flight Planning - eMotion

- Auto flight planning in a given area
- Adjust flight lines according to DSM
- Flight simulator
- Real time flight monitoring, bi-directional communication



Multi drone operation





#### eBee - eMotion software





#### eBee - eMotion software





### eBee - eMotion software





### eBee – Postflight Terra 3D

- Flight Data processing Software
  - 3D PointCloud
  - Othomosaics
  - TIN and Mesh
  - DSM / DTM (Point cloud classification)
  - Reflectance Maps
  - Index Calculator (eg. NDVI)
  - Contours



Postflight Terra 3D + eBee

Postflight Terra 3D can be downloaded for eBee at no extra charge.



### eBee – Postflight Terra 3D Point Cloud





## eBee – Postflight Terra 3D Contour lines



22/05/2015

21



### eBee - Postflight Terra 3D True ortho





### eBee – Postflight Terra 3D 3D Model





# eBee – Postflight Terra 3D TIN





# eBee – Postflight Terra 3D DSM





### eBee – Applications: Surveying

Flight according to road pattern...

... and wind direction!

Resolution: 4 cm

Flight altitude: 130 m

19 strips, 147 images

Overlap: 70%(along & across)





### eBee – Applications: Surveying

12 GCP (Ground Control Points) signalised,
 10 usable. High accuracy requirements.





### eBee – Applications: Surveying

Superimposition of Cadastre (blue, 2D) and roofs (green, 3D) over a true orthophoto (no building leaning)





# eBee - Applications: Surveying





### eBee – Applications: Agriculture

- Multiple Sensors to analyze the health of crops
- Provides the fastest scouting results
- Compatibility with 3<sup>rd</sup> party