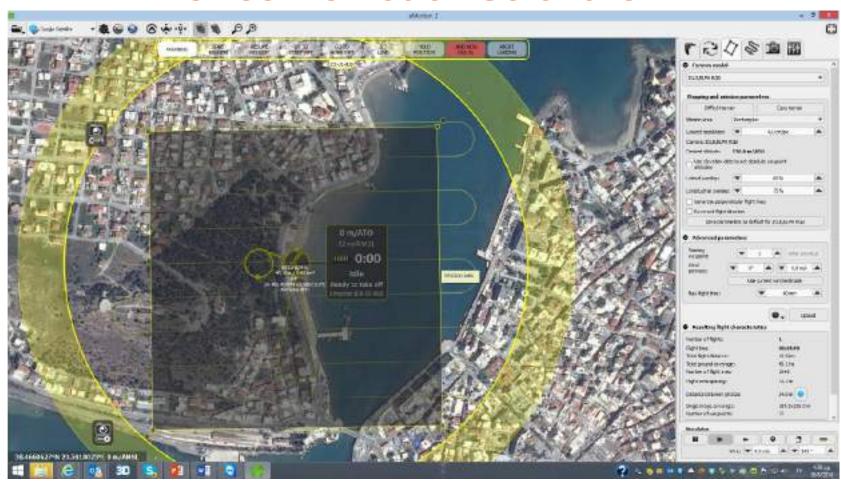

### eBee Flight Planning - eMotion

- Auto flight planning in a given area
- Adjust flight lines according to DSM
- Flight simulator
- Real time flight monitoring, bi-directional communication

Multi drone operation

### eBee – Applications: Surveying

Flight according to road pattern...

... and wind direction!

Resolution: 4 cm

Flight altitude: 130 m

19 strips, 147 images

Overlap: 70%(along & across)

### eBee – Applications: Surveying

12 GCP (Ground Control Points) signalised,
 10 usable. High accuracy requirements.