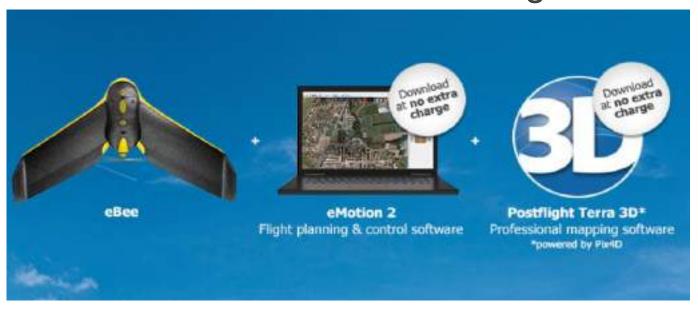

## eBee - Parts of the system

The drone eMotion Postflight Terra 3D

Postflight Terra 3D + eBee

Postflight Terra 3D can be downloaded for eBee at no extra charge.