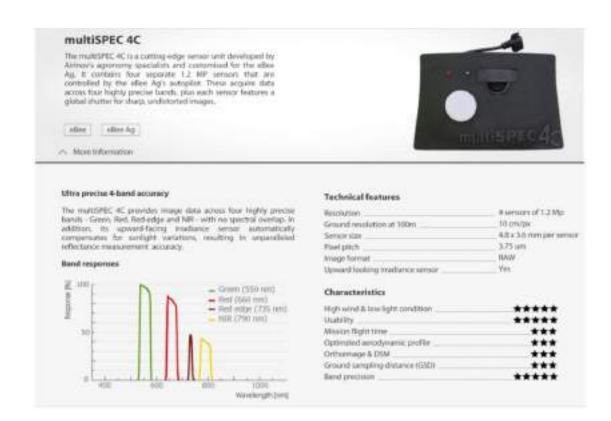

s





## eBee - Technical specifications





#### eBee - What's in the box





## eBee - Unique features

- Fully autonomous use no flying skills required
- Take off from your hands
- Land with a touchdown accuracy of 5m
- Oblique images
- Unlimited take offs and lands (no service book or retrofits needed)
- Ground proximity sensor
- Pitot sensor











### eBee - Unique features

- Cutting edge processing software by Pix4D
  - 3D point cloud, TIN, DSM,
    Othomosaics, reflectance maps etc
- Ability to monitor up to 10 drones with a simple laptop using traffic monitoring algorithms
- Safe to operate: flexible foam construction, 700g











### eBee extra camera payloads





### eBee extra camera payloads





### eBee extra camera payloads





### eBee extra camera payloads





### eBee extra camera payloads





### eBee Flight Planning - eMotion

- Auto flight planning in a given area
- Adjust flight lines according to DSM
- Flight simulator
- Real time flight monitoring, bi-directional communication



Multi drone operation





#### eBee - eMotion software





#### eBee - eMotion software





### eBee - eMotion software





### eBee – Postflight Terra 3D

- Flight Data processing Software
  - 3D PointCloud
  - Othomosaics
  - TIN and Mesh
  - DSM / DTM (Point cloud classification)
  - Reflectance Maps
  - Index Calculator (eg. NDVI)
  - Contours



Postflight Terra 3D + eBee

Postflight Terra 3D can be downloaded for eBee at no extra charge.



### eBee – Postflight Terra 3D Point Cloud





## eBee – Postflight Terra 3D Contour lines



22/05/2015

21