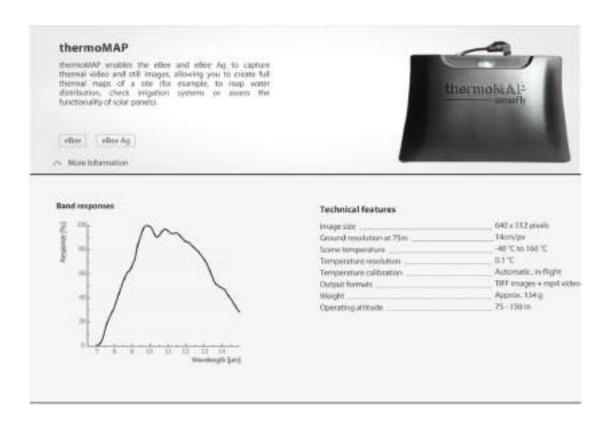

tions





#### eBee - What's in the box





## eBee - Unique features

- Fully autonomous use no flying skills required
- Take off from your hands
- Land with a touchdown accuracy of 5m
- Oblique images
- Unlimited take offs and lands (no service book or retrofits needed)
- Ground proximity sensor
- Pitot sensor











### eBee - Unique features

- Cutting edge processing software by Pix4D
  - 3D point cloud, TIN, DSM,
    Othomosaics, reflectance maps etc
- Ability to monitor up to 10 drones with a simple laptop using traffic monitoring algorithms
- Safe to operate: flexible foam construction, 700g











### eBee extra camera payloads





### eBee extra camera payloads





### eBee extra camera payloads





### eBee extra camera payloads





### eBee extra camera payloads





### eBee Flight Planning - eMotion

- Auto flight planning in a given area
- Adjust flight lines according to DSM
- Flight simulator
- Real time flight monitoring, bi-directional communication



Multi drone operation





#### eBee - eMotion software





#### eBee - eMotion software





### eBee - eMotion software





### eBee – Postflight Terra 3D

- Flight Data processing Software
  - 3D PointCloud
  - Othomosaics
  - TIN and Mesh
  - DSM / DTM (Point cloud classification)
  - Reflectance Maps
  - Index Calculator (eg. NDVI)
  - Contours



Postflight Terra 3D + eBee

Postflight Terra 3D can be downloaded for eBee at no extra charge.



### eBee – Postflight Terra 3D Point Cloud





## eBee – Postflight Terra 3D Contour lines



22/05/2015

21



### eBee - Postflight Terra 3D T