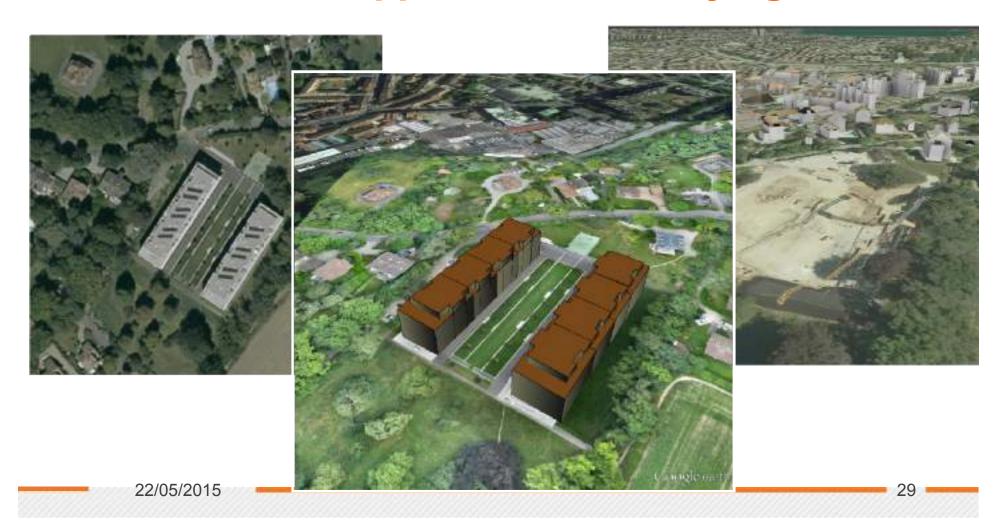

extra charge.



### eBee – Postflight Terra 3D Point Cloud





## eBee – Postflight Terra 3D Contour lines



22/05/2015

21



### eBee - Postflight Terra 3D True ortho





### eBee – Postflight Terra 3D 3D Model





# eBee – Postflight Terra 3D TIN





# eBee – Postflight Terra 3D DSM





### eBee – Applications: Surveying

Flight according to road pattern...

... and wind direction!

Resolution: 4 cm

Flight altitude: 130 m

19 strips, 147 images

Overlap: 70%(along & across)





### eBee – Applications: Surveying

12 GCP (Ground Control Points) signalised,
 10 usable. High accuracy requirements.





### eBee – Applications: Surveying

Superimposition of Cadastre (blue, 2D) and roofs (green, 3D) over a true orthophoto (no building leaning)





# eBee - Applications: Surveying





### eBee – Applications: Agriculture

- Multiple Sensors to analyze the health of crops
- Provides the fastest scouting results
- Compatibility with 3<sup>rd</sup> party Agricultural software, such as "Ag Leader SMS Mobile"
- Fase of use
- Measurable return as part of integrated solution





### eBee – Applications: Agriculture







Plant counting



# eBee – Applications: Agriculture





eBee - Applications: Forestry





## eBee – Applications: Forestry

ebee - Applications. Forestry





# eBee - Applications: Forestry



**Survival analysis** 





## eBee – Applications: Forestry

Monitoring of harvesting and wood transportation





## eBee – Applications: Forestry





# eBee – Applications: Environmental Monitoring





# eBee – Applications: Environmental Monitoring

Fores