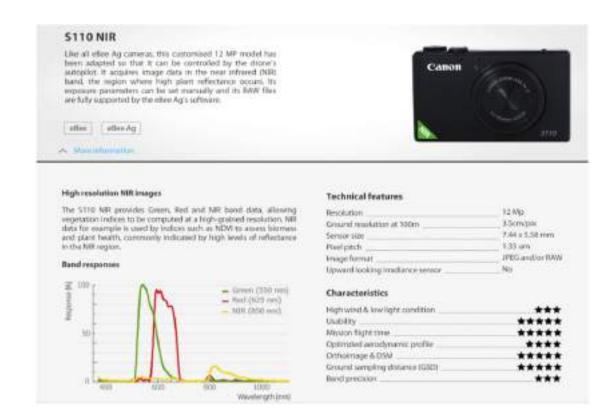

e AgThe precision agriculture drone



## eBee - Technical specifications





## eBee - Technical specifications





#### eBee - What's in the box





## eBee - Unique features

- Fully autonomous use no flying skills required
- Take off from your hands
- Land with a touchdown accuracy of 5m
- Oblique images
- Unlimited take offs and lands (no service book or retrofits needed)
- Ground proximity sensor
- Pitot sensor











### eBee - Unique features

- Cutting edge processing software by Pix4D
  - 3D point cloud, TIN, DSM,
    Othomosaics, reflectance maps etc
- Ability to monitor up to 10 drones with a simple laptop using traffic monitoring algorithms
- Safe to operate: flexible foam construction, 700g











### eBee extra camera payloads





### eBee extra camera payloads





### eBee extra camera payloads





### eBee extra camera payloads





### eBee extra camera payloads





### eBee Flight Planning - eMotion

- Auto flight planning in a given area
- Adjust flight lines according to DSM
- Flight simulator
- Real time flight monitoring, bi-directional communication



Multi drone operation





#### eBee - eMotion software





#### eBee - eMotion software





### eBee - eMotion software





### eBee – Postflight Terra 3D

- Flight Data processing Software
  - 3D PointCloud
  - Othomosaics
  - TIN and Mesh
  - DSM / DTM (Point cloud classification)
  - Reflectance Maps
  - Index Calculator (eg. NDVI)
  - Contours



Postflight Terra 3D + eBee

Postflight Terra 3D can be downloaded for eBee at no extra charge.



### eBee – Postflight Terra 3D Point