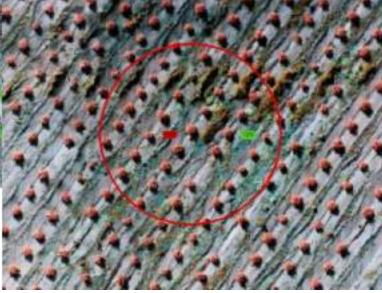

ignalised,
 10 usable. High accuracy requirements.





### eBee – Applications: Surveying

Superimposition of Cadastre (blue, 2D) and roofs (green, 3D) over a true orthophoto (no building leaning)





# eBee - Applications: Surveying





### eBee – Applications: Agriculture

- Multiple Sensors to analyze the health of crops
- Provides the fastest scouting results
- Compatibility with 3<sup>rd</sup> party Agricultural software, such as "Ag Leader SMS Mobile"
- Fase of use
- Measurable return as part of integrated solution





### eBee – Applications: Agriculture







Plant counting



# eBee – Applications: Agriculture





eBee - Applications: Forestry





## eBee – Applications: Forestry

ebee - Applications. Forestry





# eBee - Applications: Forestry



**Survival analysis** 





## eBee – Applications: Forestry

Monitoring of harvesting and wood transportation





## eBee – Applications: Forestry





# eBee – Applications: Environmental Monitoring





# eBee – Applications: Environmental Monitoring

Forest fire case study





# eBee - Applications: Mining







# eBee – Applications: Thermal Inspection





### eBee – Applications: Thermal Inspection



22/05/2015

42



### eBee – Applications: Thermal Inspection