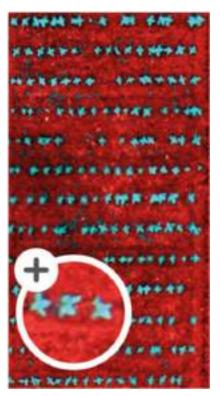

according to road pattern...

... and wind direction!

Resolution: 4 cm

Flight altitude: 130 m

19 strips, 147 images

Overlap: 70%(along & across)





### eBee – Applications: Surveying

12 GCP (Ground Control Points) signalised,
 10 usable. High accuracy requirements.





### eBee – Applications: Surveying

Superimposition of Cadastre (blue, 2D) and roofs (green, 3D) over a true orthophoto (no building leaning)





# eBee - Applications: Surveying





### eBee – Applications: Agriculture

- Multiple Sensors to analyze the health of crops
- Provides the fastest scouting results
- Compatibility with 3<sup>rd</sup> party Agricultural software, such as "Ag Leader SMS Mobile"
- Fase of use
- Measurable return as part of integrated solution





### eBee – Applications: Agriculture







Plant counting



# eBee – Applications: Agriculture





eBee - Applications: Forestry





## eBee – Applications: Forestry

ebee - Applications. Forestry





# eBee - Applications: Forestry



**Survival analysis** 





## eBee – Applications: Forestry

Monitoring of harvesting and wood transportation





## eBee – Applications: Forestry





# eBee – Applications: Environmental Monitoring





# eBee – Applications: Environmental Monitoring

Forest fire case study





# eBee - Applications: Mining







# eBee – Applications: Thermal Inspection





### eBee – Applications: Thermal Inspection



22/05/2015

42



### eBee – Applications: Thermal Inspection