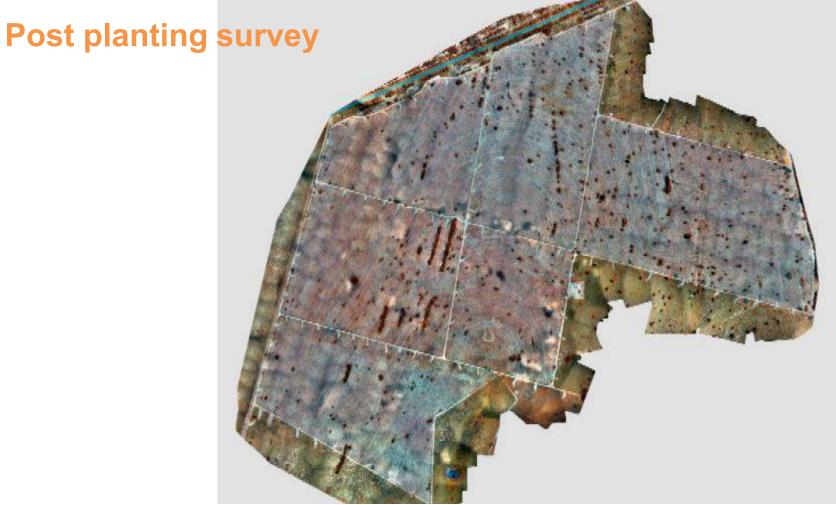

Bee – Applications: Surveying

12 GCP (Ground Control Points) signalised,
 10 usable. High accuracy requirements.





### eBee – Applications: Surveying

Superimposition of Cadastre (blue, 2D) and roofs (green, 3D) over a true orthophoto (no building leaning)





# eBee - Applications: Surveying





### eBee – Applications: Agriculture

- Multiple Sensors to analyze the health of crops
- Provides the fastest scouting results
- Compatibility with 3<sup>rd</sup> party Agricultural software, such as "Ag Leader SMS Mobile"
- Fase of use
- Measurable return as part of integrated solution





### eBee – Applications: Agriculture







Plant counting



# eBee – Applications: Agriculture





eBee - Applications: Forestry





## eBee – Applications: Forestry

ebee - Applications. Forestry





# eBee - Applications: Forestry



**Survival analysis** 





## eBee – Applications: Forestry

Monitoring of harvesting and wood transportation





## eBee – Applications: Forestry





# eBee – Applications: Environmental Monitoring





# eBee – Applications: Environmental Monitoring

Forest fire case study





# eBee - Applications: Mining







# eBee – Applications: Thermal Inspection





### eBee – Applications: Thermal Inspection



22/05/2015

42



### eBee – Applications: Thermal Inspection