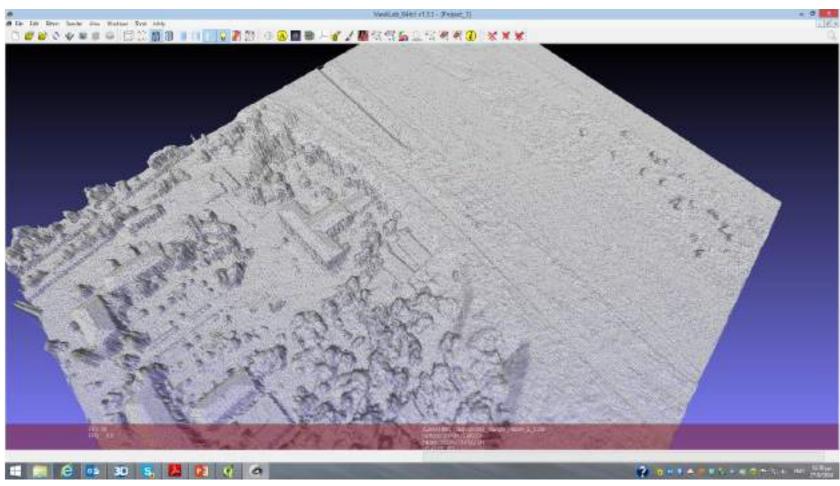

lines according to DSM
- Flight simulator
- Real time flight monitoring, bi-directional communication



Multi drone operation





#### eBee - eMotion software





#### eBee - eMotion software





### eBee - eMotion software





### eBee – Postflight Terra 3D

- Flight Data processing Software
  - 3D PointCloud
  - Othomosaics
  - TIN and Mesh
  - DSM / DTM (Point cloud classification)
  - Reflectance Maps
  - Index Calculator (eg. NDVI)
  - Contours



Postflight Terra 3D + eBee

Postflight Terra 3D can be downloaded for eBee at no extra charge.



### eBee – Postflight Terra 3D Point Cloud





## eBee – Postflight Terra 3D Contour lines



22/05/2015

21



### eBee - Postflight Terra 3D True ortho





### eBee – Postflight Terra 3D 3D Model





# eBee – Postflight Terra 3D TIN





# eBee – Postflight Terra 3D DSM





### eBee – Applications: Surveying

Flight according to road pattern...

... and wind direction!

Resolution: 4 cm

Flight altitude: 130 m

19 strips, 147 images

Overlap: 70%(along & across)





### eBee – Applications: Surveying

12 GCP (Ground Control Points) signalised,
 10 usable. High accuracy requirements.





### eBee – Applications: Surveying

Superimposition of Cadastre (blue, 2D) and roofs (green, 3D) over a true orthophoto (no building leaning)





# eBee - Applications: Surveying





### eBee – Applications: Agriculture

- Multiple Sensors to analyze the health of crops
- Provides the fastest scouting results
- Compatibility with 3<sup>rd</sup> party Agricultural software, such as "Ag Leader SMS Mobile"
- Fase of use
- Measurable r