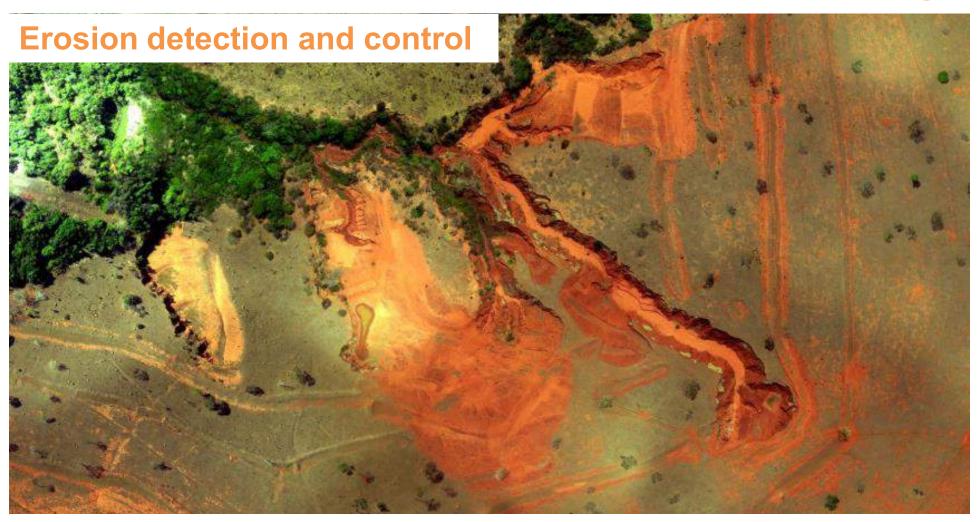

# eBee – Applications: Environmental Monitoring

# eBee – Applications: Environmental Monitoring

Forest fire case study