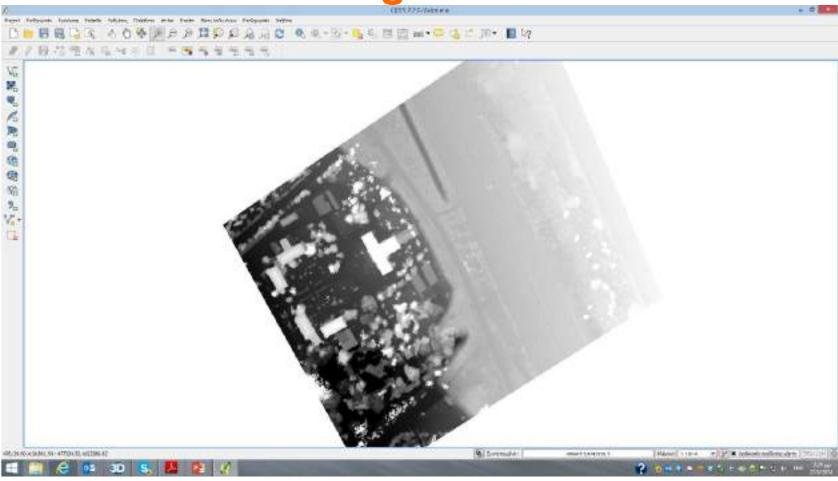

ator
- Real time flight monitoring, bi-directional communication



Multi drone operation





#### eBee - eMotion software





#### eBee - eMotion software





### eBee - eMotion software





### eBee – Postflight Terra 3D

- Flight Data processing Software
  - 3D PointCloud
  - Othomosaics
  - TIN and Mesh
  - DSM / DTM (Point cloud classification)
  - Reflectance Maps
  - Index Calculator (eg. NDVI)
  - Contours



Postflight Terra 3D + eBee

Postflight Terra 3D can be downloaded for eBee at no extra charge.



### eBee – Postflight Terra 3D Point Cloud





## eBee – Postflight Terra 3D Contour lines



22/05/2015

21



### eBee - Postflight Terra 3D True ortho





### eBee – Postflight Terra 3D 3D Model





# eBee – Postflight Terra 3D TIN





# eBee – Postflight Terra 3D DSM





### eBee – Applications: Surveying

Flight according to road pattern...

... and wind direction!

Resolution: 4 cm

Flight altitude: 130 m

19 strips, 147 images

Overlap: 70%(along & across)





### eBee – Applications: Surveying

12 GCP (Ground Control Points) signalised,
 10 usable. High accuracy requirements.





### eBee – Applications: Surveying

Superimposition of Cadastre (blue, 2D) and roofs (green, 3D) over a true orthophoto (no building leaning)





# eBee - Applications: Surveying





### eBee – Applications: Agriculture

- Multiple Sensors to analyze the health of crops
- Provides the fastest scouting results
- Compatibility with 3<sup>rd</sup> party Agricultural software, such as "Ag Leader SMS Mobile"
- Fase of use
- Measurable return as part of integrated solution