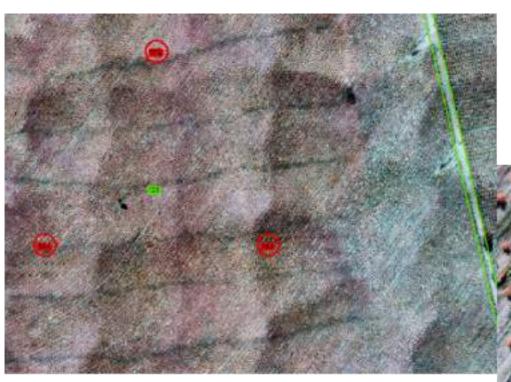

(Ground Control Points) signalised,
 10 usable. High accuracy requirements.





### eBee – Applications: Surveying

Superimposition of Cadastre (blue, 2D) and roofs (green, 3D) over a true orthophoto (no building leaning)





# eBee - Applications: Surveying





### eBee – Applications: Agriculture

- Multiple Sensors to analyze the health of crops
- Provides the fastest scouting results
- Compatibility with 3<sup>rd</sup> party Agricultural software, such as "Ag Leader SMS Mobile"
- Fase of use
- Measurable return as part of integrated solution





### eBee – Applications: Agriculture







Plant counting



# eBee – Applications: Agriculture





eBee - Applications: Forestry





## eBee – Applications: Forestry

ebee - Applications. Forestry





# eBee - Applications: Forestry



**Survival analysis** 





## eBee – Applications: Forestry

Monitoring of harvesting and wood transportation





## eBee – Applications: Forestry





# eBee – Applications: Environmental Monitoring





# eBee – Applications: Environmental Monitoring

Forest fire case study





# eBee - Applications: Mining







# eBee – Applications: Thermal Inspection





### eBee – Applications: Thermal Inspection



22/05/2015

42



### eBee – Applications: Thermal Inspection