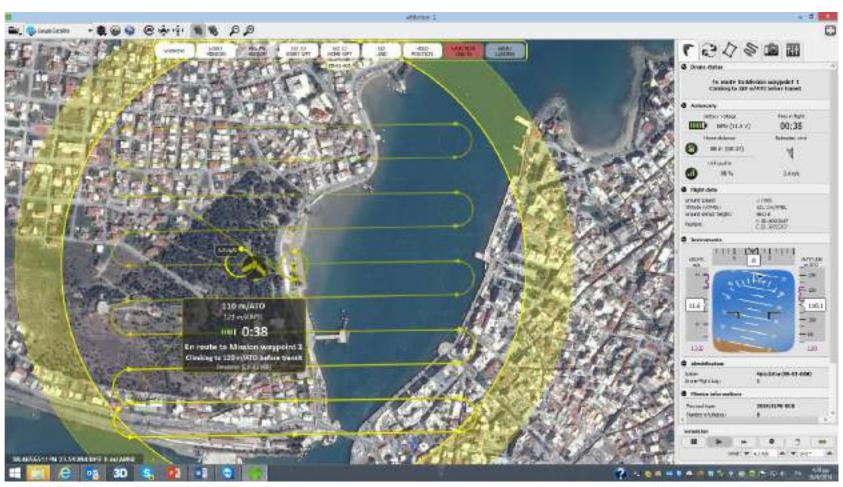

### eBee Flight Planning - eMotion

- Auto flight planning in a given area
- Adjust flight lines according to DSM
- Flight simulator
- Real time flight monitoring, bi-directional communication

Multi drone operation

### eBee – Applications: Surveying

Flight according to road pattern...

... and wind direction!

Resolution: 4 cm

Flight altitude: 130 m

19 strips, 147 images

Overlap: 70%(along & across)