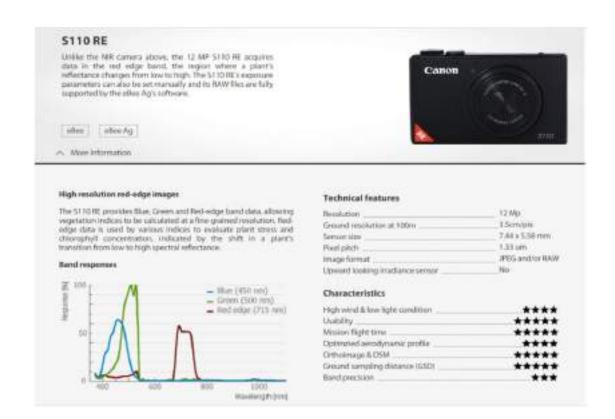

## eBee - Technical specifications





## eBee - Technical specifications





#### eBee - What's in the box





## eBee - Unique features

- Fully autonomous use no flying skills required
- Take off from your hands
- Land with a touchdown accuracy of 5m
- Oblique images
- Unlimited take offs and lands (no service book or retrofits needed)
- Ground proximity sensor
- Pitot sensor











### eBee - Unique features

- Cutting edge processing software by Pix4D
  - 3D point cloud, TIN, DSM,
    Othomosaics, reflectance maps etc
- Ability to monitor up to 10 drones with a simple laptop using traffic monitoring algorithms
- Safe to operate: flexible foam construction, 700g











### eBee extra camera payloads





### eBee extra camera payloads





### eBee extra camera payloads





### eBee extra camera payloads





### eBee extra camera payloads





### eBee Flight Planning - eMotion

- Auto flight planning in a given area
- Adjust flight lines according to DSM
- Flight simulator
- Real time flight monitoring, bi-directional communication



Multi drone operation





#### eBee - eMotion software





#### eBee - eMotion software





### eBee - eMotion software





### eBee – Postflight Terra 3D

- Flight Data processing Software
  - 3D PointCloud
  - Othomosaics
  - TIN and Mesh
  - DSM / DTM (Point cloud classification)
  - Reflectance Maps
  - Index Calculator (eg. NDVI)
  - Contours



Postflight Terra 3D + eBee

Postflight Terra 3D can be downloaded for eBee at no extra charge.



### eBee – Postflight Terra 3D Point Cloud





## eBee – Postflight Terr