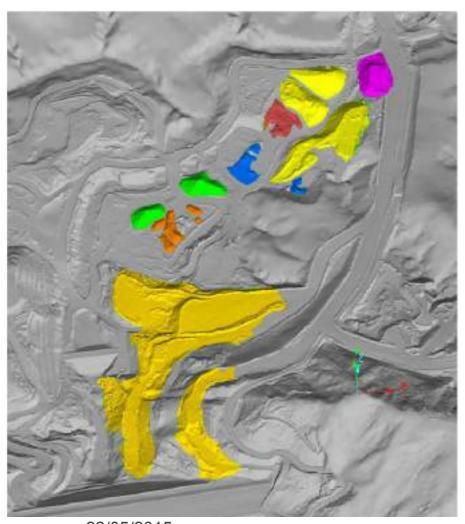

ensors to analyze the health of crops
- Provides the fastest scouting results
- Compatibility with 3<sup>rd</sup> party Agricultural software, such as "Ag Leader SMS Mobile"
- Fase of use
- Measurable return as part of integrated solution





### eBee – Applications: Agriculture







Plant counting



# eBee – Applications: Agriculture





eBee - Applications: Forestry





## eBee – Applications: Forestry

ebee - Applications. Forestry





# eBee - Applications: Forestry



**Survival analysis** 





## eBee – Applications: Forestry

Monitoring of harvesting and wood transportation





## eBee – Applications: Forestry





# eBee – Applications: Environmental Monitoring





# eBee – Applications: Environmental Monitoring

Forest fire case study





# eBee - Applications: Mining







# eBee – Applications: Thermal Inspection





### eBee – Applications: Thermal Inspection



22/05/2015

42



### eBee – Applications: Thermal Inspection