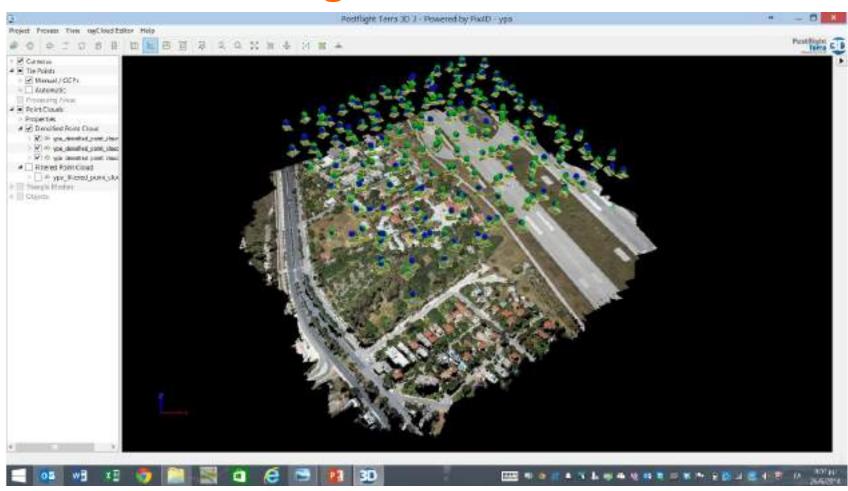

eBee extra camera payloads





### eBee extra camera payloads





### eBee extra camera payloads





### eBee Flight Planning - eMotion

- Auto flight planning in a given area
- Adjust flight lines according to DSM
- Flight simulator
- Real time flight monitoring, bi-directional communication



Multi drone operation





#### eBee - eMotion software





#### eBee - eMotion software





### eBee - eMotion software





### eBee – Postflight Terra 3D

- Flight Data processing Software
  - 3D PointCloud
  - Othomosaics
  - TIN and Mesh
  - DSM / DTM (Point cloud classification)
  - Reflectance Maps
  - Index Calculator (eg. NDVI)
  - Contours



Postflight Terra 3D + eBee

Postflight Terra 3D can be downloaded for eBee at no extra charge.



### eBee – Postflight Terra 3D Point Cloud





## eBee – Postflight Terra 3D Contour lines



22/05/2015

21



### eBee - Postflight Terra 3D True ortho





### eBee – Postflight Terra 3D 3D Model





# eBee – Postflight Terra 3D TIN





# eBee – Postflight Terra 3D DSM





### eBee – Applications: Surveying

Flight according to road pattern...

... and wind direction!

Resolution: 4 cm

Flight altitude: 130 m

19 strips, 147 images

Overlap: 70%(along & across)





### eBee – Applications: Surveying

12 GCP (Ground Control Points) signalised,
 10 usable. High accuracy requirements.





### eBee – Applications: Surveying

Superimposition of Cadastre (blue, 2D) and roofs (green, 3D) over a true orthophoto (no building leaning)





# eBee - Applications: Surveying





### eBee – Applications: Agriculture

- Multiple Sensors