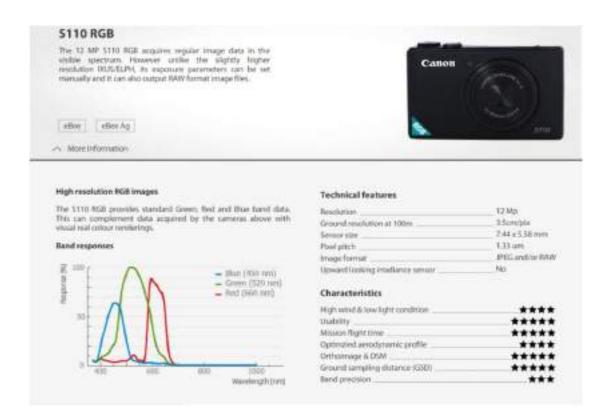

The professional mapping drone

eBee AgThe precision agriculture drone



## eBee - Technical specifications





## eBee - Technical specifications





#### eBee - What's in the box





## eBee - Unique features

- Fully autonomous use no flying skills required
- Take off from your hands
- Land with a touchdown accuracy of 5m
- Oblique images
- Unlimited take offs and lands (no service book or retrofits needed)
- Ground proximity sensor
- Pitot sensor











### eBee - Unique features

- Cutting edge processing software by Pix4D
  - 3D point cloud, TIN, DSM,
    Othomosaics, reflectance maps etc
- Ability to monitor up to 10 drones with a simple laptop using traffic monitoring algorithms
- Safe to operate: flexible foam construction, 700g











### eBee extra camera payloads





### eBee extra camera payloads





### eBee extra camera payloads





### eBee extra camera payloads





### eBee extra camera payloads





### eBee Flight Planning - eMotion

- Auto flight planning in a given area
- Adjust flight lines according to DSM
- Flight simulator
- Real time flight monitoring, bi-directional communication



Multi drone operation





#### eBee - eMotion software





#### eBee - eMotion software





### eBee - eMotion software





### eBee – Postflight Terra 3D

- Flight Data processing Software
  - 3D PointCloud
  - Othomosaics
  - TIN and Mesh
  - DSM / DTM (Point cloud classification)
  - Reflectance Maps
  - Index Calculator (eg. NDVI)
  - Contours



Postflight Terra 3D + eBee

Postflight Terra 3D can be downloaded for eBee at no extra charge.



#