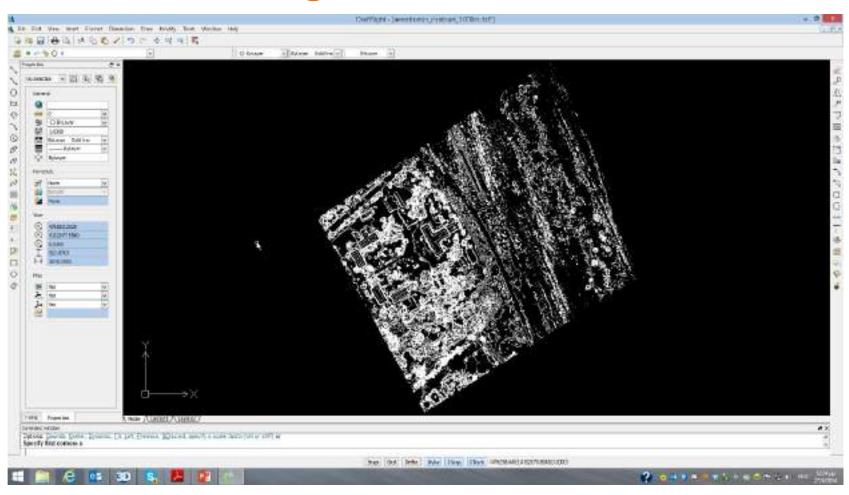

amera payloads





### eBee extra camera payloads





### eBee Flight Planning - eMotion

- Auto flight planning in a given area
- Adjust flight lines according to DSM
- Flight simulator
- Real time flight monitoring, bi-directional communication



Multi drone operation





#### eBee - eMotion software





#### eBee - eMotion software





### eBee - eMotion software





### eBee – Postflight Terra 3D

- Flight Data processing Software
  - 3D PointCloud
  - Othomosaics
  - TIN and Mesh
  - DSM / DTM (Point cloud classification)
  - Reflectance Maps
  - Index Calculator (eg. NDVI)
  - Contours



Postflight Terra 3D + eBee

Postflight Terra 3D can be downloaded for eBee at no extra charge.



### eBee – Postflight Terra 3D Point Cloud





## eBee – Postflight Terra 3D Contour lines



22/05/2015

21



### eBee - Postflight Terra 3D True ortho





### eBee – Postflight Terra 3D 3D Model





# eBee – Postflight Terra 3D TIN





# eBee – Postflight Terra 3D DSM





### eBee – Applications: Surveying

Flight according to road pattern...

... and wind direction!

Resolution: 4 cm

Flight altitude: 130 m

19 strips, 147 images

Overlap: 70%(along & across)





### eBee – Applications: Surveying

12 GCP (Ground Control Points) signalised,
 10 usable. High accuracy requirements.





### eBee – Applications: Surveying

Superimposition of Cadastre (blue, 2D) and roofs (green, 3D) over a true orthophoto (no building leaning)





# eBee - Applications: Surveying





### eBee – Applications: Agriculture

- Multiple Sensors to analyze the health of crops
- Provides the fas